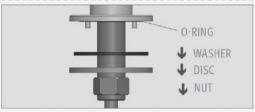

# For TRENDY, ELITE, EXTREME, SMART, GREEN, GREEN 28 Soap Dispensers:

Drill a hole in the deck or lavatory according to the recommended hole size.

Remove the nut, the disk and the gasket from the base of the soap dispenser body.

#### For CSABA Soap Dispenser:

Remove the hexagonal nut, disk and washer. Do not remove the O-ring from the base of the faucet.

Drill a hole in the counter for the mixing handle. Remove the nut, disk and seal.

Slide the gasket, disk and nut over the soap dispenser body nipple and secure it.

### For CSABA Soap Dispenser:

Slide the washer, disk and hexagonal nut over the flexible hose and secure the faucet into place.

Acme Building, 22-28 Nanking Street, Kowloon, Hong Kong Tel: 2388 7171 Fax: 2710 8012 E-mail: acme@acmesanitary.com.hk Website: www. acmesanitary.ware.com.hk