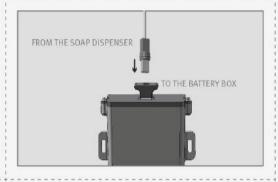

the battery versions: install underneath the sink and connect the battery connector.

**Caution:** make sure to connect the connectors according to the indication on the battery box sticker.

For transformer versions:
plug the transformer into the state of the s