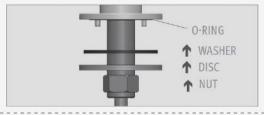

# For TRENDY, ELITE, EXTREME, SMART, GREEN, GREEN 28 Soap Dispensers:

Drill a hole in the deck or lavatory according to the recommended hole size.

Remove the nut, the disk and the gasket from the base of the soap dispenser body.

#### For CSABA Soap Dispenser:

Remove the hexagonal nut, disk and washer. Do not remove the O-ring from the base of the faucet.

Drill a hole in the counter for the mixing handle. Remove the nut, disk and seal.

Slide the gasket, disk and nut over the soap dispenser body nipple and secure it.

### For CSABA Soap Dispenser:

Slide the washer, disk and hexagonal nut over the flexible hose and secure the faucet into place.

Acme Building, 22-28 Nanking Street, Kowloon, Hong Kong Tel: 2388 7171 Fax: 2710 8012 E-mail: acme@acmesanitary.com.hk Website: www. acmesanitary.ware.com.hk