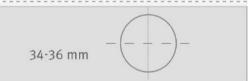

# For TRENDY, ELITE, EXTREME, SMART, GREEN, GREEN 28 Soap Dispensers:

Drill a hole in the deck or lavatory according to the recommended hole size.

Remove the nut, the disk and the gasket from the base of the soap dispenser body.