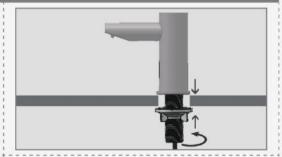

#### STEP 2 - INSTALLING THE SOAP DISPENSER

**For TRENDY, ELITE, EXTREME, SMART, GREEN, GREEN 28 Soap Dispensers:** Place the soap dispenser body along with the bottom ring into the hole in the deck or lavatory.

Slide the gasket, disk and nut over the soap dispenser body nipple and secure it.