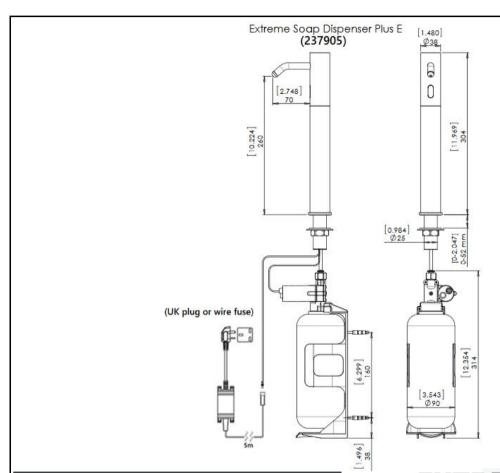

## SANITARY WARE SPECIFICATION SHEET

| Item Descriptions | Stern (Israel) "Extreme SD Plus" Chrome plated extended body liquid soap dispenser with built-in sensor in AC Supply with 5m wire AC 110-240 Vac 50/60Hz to 12V 2.5A IP68 waterproof switching transformer |
|-------------------|------------------------------------------------------------------------------------------------------------------------------------------------------------------------------------------------------------|
| Dimensions        | L70 x W38 x H304 mm                                                                                                                                                                                        |
| Model             | Extreme Soap Dispenser Plus E                                                                                                                                                                              |
| Code Number       | 237905                                                                                                                                                                                                     |
| Finish            | Chrome Plated                                                                                                                                                                                              |
| Supplier          | Acme Sanitary Ware Co. Ltd Mr. Eric Wong/ Mr. Don Yuen                                                                                                                                                     |
| Contact Tel/Fax   | (852) 2388-7171 / (852) 2710-8012                                                                                                                                                                          |
| E-mail            | acme@acmesanitary.com.hk                                                                                                                                                                                   |
| Website           | www.acmesanitary.com.hk                                                                                                                                                                                    |

#### EXTREME SOAP DISPENSER PLUS E Ref # 237905

Touch free electronic soap dispenser for deck mounted installations. Tall version for countertop washbasins. Activated by infrared sensor. Chrome plated body, other finishes available. Features a low battery indicator. Includes a 1 liter soap bottle and bottle support. Optional for remote installation: extension cable and longer piping. The following functions can be performed by using Stern remote control: soap quantity selection, refill the soap tank, temporary off, coming back to factory settings.