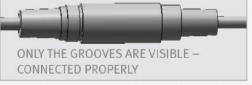

## **INSTALLATION**

**IMPORTANT:** the 4 contacts connector should be connected properly so that the white o-ring is not visible and a clicking sound is heard.

**PAY ATTENTION:** If the 4 contacts connectors is not connected properly, the motor will work continuously.

# **TROUBLESHOOTING**

| Indication                                 | Investigation                                        | Cause                                                          | Solution                                                                                                                                                            | Illustration                                                                               |
|--------------------------------------------|------------------------------------------------------|----------------------------------------------------------------|---------------------------------------------------------------------------------------------------------------------------------------------------------------------|--------------------------------------------------------------------------------------------|
| False<br>activation:<br>Soap<br>dispensing | Continuous<br>discharge from the<br>nozzle           | AUX connector not fully inserted                               | The connector should be inserted fully until white o-ring is not visible. Remove the o-ring if necessary                                                            | O-RING VISIBLE - NOT CONNECTED PROPERLY  ONLY THE GROOVES ARE VISIBLE - CONNECTED PROPERLY |
|                                            | Random discharge<br>from the nozzle                  | Reflection issue<br>from other object                          | Eliminate any cause of reflection and if necessary use appropriate remote control to shorten detection range.                                                       | Min 1.5 M                                                                                  |
|                                            | Soap discharging from pump housing.                  | Damaged pump<br>due to high<br>viscosity or debris<br>in pipes | Replace the Pump. Rinse warm water through the pipe and the body of the soap dispenser all the way to the nozzle.                                                   |                                                                                            |
| Soap not<br>dispensing                     | Pump is making<br>sounds when sensor<br>is activated | Soap tank is<br>empty                                          | Fill with soap with correct viscosity (100 - 3800 cPs) and prime pipes using the fill button on remote control.                                                     | Î                                                                                          |
|                                            |                                                      | Soap dispenser<br>has not been<br>primed                       | Prime the soap dispenser by pressing the fill button on the remote or by pressing the refill button located at the bottom of the pump, until soap exits the nozzle. | Press<br>FILL ———————————————————————————————————                                          |
|                                            |                                                      | Damaged pump<br>(discharge from<br>housing)                    | Replace the Pump                                                                                                                                                    |                                                                                            |
|                                            |                                                      | Debris or dried<br>soap in the pipe<br>or tank                 | Run warm water through pipe, pump, and body all the way to the nozzle. Replace with soap of correct viscosity.                                                      |                                                                                            |
|                                            |                                                      | High viscosity<br>soap<br>(> 3800 cPs)                         | NOTE: Using the soap dispenser with high viscosity soap may cause permanent damage to the pump and shorten the lifecycle.                                           | Soap Viscosity<br>(100 - 3800 cPs)                                                         |
|                                            |                                                      | Bent pipes                                                     | Unbend or straighten pipes.                                                                                                                                         |                                                                                            |