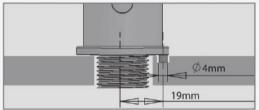

#### Use:

Touch free electronic soap dispenser. The soap dispenser is activated automatically when the users bring their hands within the sensor range and stops when the users remove their hands.

| PRODUCT SPECIFICATION       |                                                                                         |  |  |
|-----------------------------|-----------------------------------------------------------------------------------------|--|--|
| Power supply                | 6D Alkaline battery*, plug-in transformer, output : 12 VDC 0.5A, or hardwired (1A/2.5A) |  |  |
| Soap:                       | non-proprietary, viscosity up to 3800 cP for liquid soap                                |  |  |
| Tank capacity:              | 33.8 oz (1L) bottle or 203 oz (6L) Tank/Bracket                                         |  |  |
| Soap adjustability:         | from 0.02 oz (0.7 ml) to 0.08 oz (2.3 ml)                                               |  |  |
| Accessory                   | 07100008 remote control for soap dispenser                                              |  |  |
| Detection range:            | +/- 4"                                                                                  |  |  |
| Dispenser hole diameter     | 1" ~ 1-1/8" (25~29 mm)                                                                  |  |  |
| Spare parts recommended:    |                                                                                         |  |  |
| 07220279                    | 10-pack sensor kit                                                                      |  |  |
| 07222013                    | soap dispenser pump (liquid soap version)                                               |  |  |
| 06522080                    | 12 V transformer                                                                        |  |  |
| *batteries are not supplied |                                                                                         |  |  |