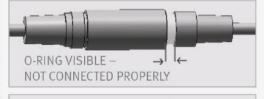

## **INSTALLATION**

**IMPORTANT:** the 4 contacts connector should be connected properly so that the white o-ring is not visible and a clicking sound is heard.

**PAY ATTENTION:** If the 4 contacts connectors is not connected properly, the motor will work continuously.

# **TROUBLESHOOTING**

| Indication                                 | Investigation                                        | Cause                                                          | Solution                                                                                                                                                            | Illustration                                                                               |
|--------------------------------------------|------------------------------------------------------|----------------------------------------------------------------|---------------------------------------------------------------------------------------------------------------------------------------------------------------------|--------------------------------------------------------------------------------------------|
| False<br>activation:<br>Soap<br>dispensing | Continuous<br>discharge from the<br>nozzle           | AUX connector not fully inserted                               | The connector should be inserted fully until white o-ring is not visible. Remove the o-ring if necessary                                                            | O-RING VISIBLE - NOT CONNECTED PROPERLY  ONLY THE GROOVES ARE VISIBLE - CONNECTED PROPERLY |
|                                            | Random discharge<br>from the nozzle                  | Reflection issue<br>from other object                          | Eliminate any cause of reflection and if necessary use appropriate remote control to shorten detection range.                                                       | Min 1.5 M                                                                                  |
|                                            | Soap discharging from pump housing.                  | Damaged pump<br>due to high<br>viscosity or debris<br>in pipes | Replace the Pump. Rinse warm water through the pipe and the body of the soap dispenser all the way to the nozzle.                                                   |                                                                                            |
| Soap not<br>dispensing                     | Pump is making<br>sounds when sensor<br>is activated | Soap tank is<br>empty                                          | Fill with soap with correct viscosity (100 - 3800 cPs) and prime pipes using the fill button on remote control.                                                     | Î                                                                                          |
|                                            |                                                      | Soap dispenser<br>has not been<br>primed                       | Prime the soap dispenser by pressing the fill button on the remote or by pressing the refill button located at the bottom of the pump, until soap exits the nozzle. | Press<br>FILL ———————————————————————————————————                                          |
|                                            |                                                      | Damaged pump<br>(discharge from<br>housing)                    | Replace the Pump                                                                                                                                                    |                                                                                            |
|                                            |                                                      | Debris or dried<br>soap in the pipe<br>or tank                 | Run warm water through pipe, pump, and body all the way to the nozzle. Replace with soap of correct viscosity.                                                      |                                                                                            |
|                                            |                                                      | High viscosity<br>soap<br>(> 3800 cPs)                         | NOTE: Using the soap dispenser with high viscosity soap may cause permanent damage to the pump and shorten the lifecycle.                                           | Soap Viscosity<br>(100 - 3800 cPs)                                                         |
|                                            |                                                      | Bent pipes                                                     | Unbend or straighten pipes.                                                                                                                                         |                                                                                            |