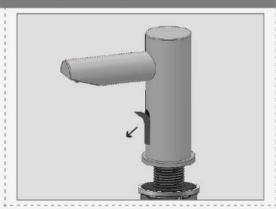

## **INSTALLATION**

Fix the bottle with bottle support to the desired location.

Snap the soap pipe from the dispenser body into the quick connection fitting of the pump.

#### STEP 3 - CONNECTING THE POWER SOURCE

Remove the protective sticker covering the sensor. Keep away from the sensor range.

Connect the motor connector to its matching connector coming from the electronic unit. Please note that since the connector is water proof, some friction might apply.