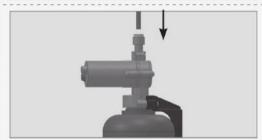

#### STEP 3 - CONNECTING THE POWER SOURCE

Remove the protective sticker covering the sensor. Keep away from the sensor range.

Connect the motor connector to its matching connector coming from the electronic unit. Please note that since the connector is water proof, some friction might apply.

## **INSTALLATION**

**IMPORTANT:** the 4 contacts connector should be connected properly so that the white o-ring is not visible and a clicking sound is heard.

**PAY ATTENTION:** If the 4 contacts connectors is not connected properly, the motor will work continuously.

the battery versions: install underneath the sink and connect the battery connector.

**Caution:** make sure to connect the connectors according to the indication on the battery box sticker.

For transformer versions:
plug the transformer into the state of the s

plug the transformer into the electricity socket and connect the transformer connector

Wait about 10 seconds before you put your hands within the sensor range.

Acme Building, 22-28 Nanking Street, Kowloon, Hong Kong Tel: 2388 7171 Fax: 2710 8012 E-mail: acme@acmesanitary.com.hk Website: www. acmesanitaryware.com.hk