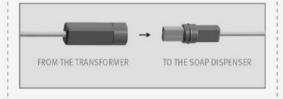

#### STEP 3 - CONNECTING THE POWER SOURCE

Remove the protective sticker covering the sensor. Keep away from the sensor range.

Connect the motor connector to its matching connector coming from the electronic unit. Please note that since the connector is water proof, some friction might apply.

plug the transformer into the electricity socket and connect the transformer connector

Wait about 10 seconds before you put your hands within the sensor range.

Acme Building, 22-28 Nanking Street, Kowloon, Hong Kong Tel: 2388 7171 Fax: 2710 8012 E-mail: acme@acmesanitary.com.hk Website: www. acmesanitaryware.com.hk