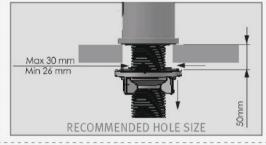

# For TRENDY, ELITE, EXTREME, SMART, GREEN, GREEN 28 Soap Dispensers:

Drill a hole in the deck or lavatory according to the recommended hole size.

Remove the nut, the disk and the gasket from the base of the soap dispenser body.

If your dispenser is supplied with anti-rotation solution, drill an additional hole for anti-rotation pin.