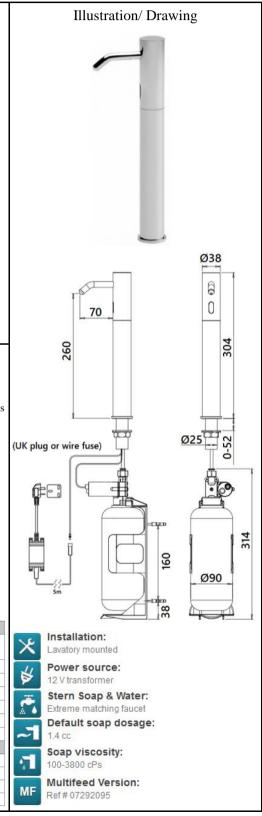

## SANITARY WARE SPECIFICATION SHEET

| Item Descriptions | Stern (Israel) "Extreme SD Plus" Chrome plated extended body liquid soap dispenser with built-in sensor in AC Supply with 5m wire AC 110-240 Vac 50/60Hz to 12V 2.5A IP68 waterproof switching transformer |
|-------------------|------------------------------------------------------------------------------------------------------------------------------------------------------------------------------------------------------------|
| Dimensions        | L70 x W38 x H304 mm                                                                                                                                                                                        |
| Model             | Extreme Soap Dispenser Plus E                                                                                                                                                                              |
| Code Number       | 237905                                                                                                                                                                                                     |
| Finish            | Chrome Plated                                                                                                                                                                                              |
| Supplier          | Acme Sanitary Ware Co. Ltd Mr. Eric Wong/ Mr. Don Yuen                                                                                                                                                     |
| Contact Tel/Fax   | (852) 2388-7171 / (852) 2710-8012                                                                                                                                                                          |
| E-mail            | acme@acmesanitary.com.hk                                                                                                                                                                                   |
| Website           | www.acmesanitary.com.hk                                                                                                                                                                                    |

#### EXTREME SOAP DISPENSER PLUS E Ref # 237905

Touch free electronic soap dispenser for deck mounted installations. Tall version for countertop washbasins. Activated by infrared sensor. Chrome plated body, other finishes available. Features a low battery indicator. Includes a 1 liter soap bottle and bottle support. Optional for remote installation: extension cable and longer piping. The following functions can be performed by using Stern remote control: soap quantity selection, refill the soap tank, temporary off, coming back to factory settings.

#### Use:

Touch free electronic soap dispenser. The soap dispenser is activated automatically when the users bring their hands within the sensor range and stops when the users remove their hands.

| PRODUCT SPECIFICATION       |                                                                                         |  |  |
|-----------------------------|-----------------------------------------------------------------------------------------|--|--|
| Power supply                | 6D Alkaline battery*, plug-in transformer, output : 12 VDC 0.5A, or hardwired (1A/2.5A) |  |  |
| Soap:                       | non-proprietary, viscosity up to 3800 cP for liquid soap                                |  |  |
| Tank capacity:              | 33.8 oz (1L) bottle or 203 oz (6L) Tank/Bracket                                         |  |  |
| Soap adjustability:         | from 0.02 oz (0.7 ml) to 0.08 oz (2.3 ml)                                               |  |  |
| Accessory                   | 07100008 remote control for soap dispenser                                              |  |  |
| Detection range:            | +/- 4"                                                                                  |  |  |
| Dispenser hole diameter     | 1" ~ 1-1/8" (25~29 mm)                                                                  |  |  |
| Spare parts recommended:    |                                                                                         |  |  |
| 07220279                    | 10-pack sensor kit                                                                      |  |  |
| 07222013                    | soap dispenser pump (liquid soap version)                                               |  |  |
| 06522080                    | 12 V transformer                                                                        |  |  |
| *batteries are not supplied |                                                                                         |  |  |